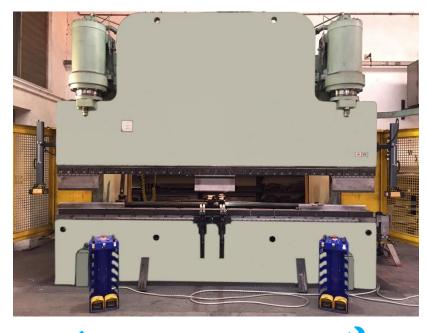

Kit Fast Bend Torsion Bar is a kit for retrofitting that upgrades your press brake without reducing its original performance.

The Kit upgrades **only the safety** of your press brake, but it covers all the aspect: mechanical, hydraulic and electronic.

2.

A certified retrofitting is the best solution if you want safety and performance, but with a significant cost savings compared to buying a new press brake.