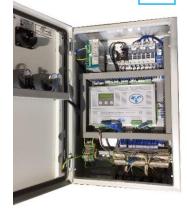

Kit Fast Bend Torsion Bar meets the **most updated** version of the EU regulations specific for press brakes, EN 12622

Multi Beam Laser System avoid accidents without reducing working speed

- 1. Safety Device Multi Beam Laser System DSP AP
- 2. Support Brackets for DSP AP
- 3. External Pedal Unit with emergency control
- **4.** PLC MCS to command and control DSP AP
- 5. Redundant safety management of speed
- and slowdown
- 6. Magnetic speed control line

### Safety Kit for Torsion Bar Press Brake

- 1. Safety Device Multi Beam Laser System DSP AP Nuova Elettronica
- 2. Support Brackets available in different versions
- **3.** External Pedal Unit with:
  - emergency control
  - option one or two operators
  - double safety pedal on unit 1 and 2
- 4. Safety PLC MCS Nuova Elettronica
- Redundant safety management of speed and slowdown (10 mm/sec - two hydraulic blocks)
- 6. Magnetic Linear Encoder (speed control line)