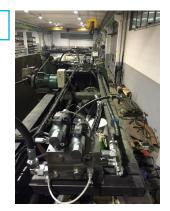

Kit Fast Bend Torsion Bar is a kit for retrofitting that upgrades your press brake without reducing its original performance.

The Kit upgrades **only the safety** of your press brake, but it covers all the aspect: mechanical, hydraulic and electronic.

2.

A certified retrofitting is the best solution if you want safety and performance, but with a significant cost savings compared to buying a new press brake.