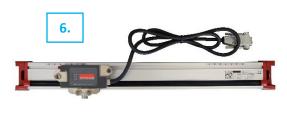

Kit Fast Bend Torsion Bar meets the **most updated** version of the EU regulations specific for press brakes, EN 12622

Multi Beam Laser System avoid accidents without reducing working speed

- 1. Safety Device Multi Beam Laser System DSP AP
- 2. Support Brackets for DSP AP
- 3. External Pedal Unit with emergency control
- **4.** PLC MCS to command and control DSP AP
- 5. Redundant safety management of speed
- and slowdown
- 6. Magnetic speed control line

### Safety Kit for Torsion Bar Press Brake

- 1. Safety Device Multi Beam Laser System DSP AP Nuova Elettronica
- 2. Support Brackets available in different versions
- **3.** External Pedal Unit with:
  - emergency control
  - option one or two operators
  - double safety pedal on unit 1 and 2
- 4. Safety PLC MCS Nuova Elettronica
- Redundant safety management of speed and slowdown (10 mm/sec - two hydraulic blocks)
- 6. Magnetic Linear Encoder (speed control line)