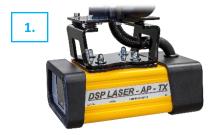

Kit Fast Bend Torsion Bar meets the **most updated** version of the EU regulations specific for press brakes, EN 12622

Multi Beam Laser System avoid accidents without reducing working speed

- 1. Safety Device Multi Beam Laser System DSP AP
- 2. Support Brackets for DSP AP
- 3. External Pedal Unit with emergency control
- **4.** PLC MCS to command and control DSP AP
- 5. Redundant safety management of speed
- and slowdown
- 6. Magnetic speed control line

### Safety Kit for Torsion Bar Press Brake

- 1. Safety Device Multi Beam Laser System DSP AP Nuova Elettronica
- 2. Support Brackets available in different versions
- **3.** External Pedal Unit with:
  - emergency control
  - option one or two operators
  - double safety pedal on unit 1 and 2
- 4. Safety PLC MCS Nuova Elettronica
- Redundant safety management of speed and slowdown (10 mm/sec - two hydraulic blocks)
- 6. Magnetic Linear Encoder (speed control line)