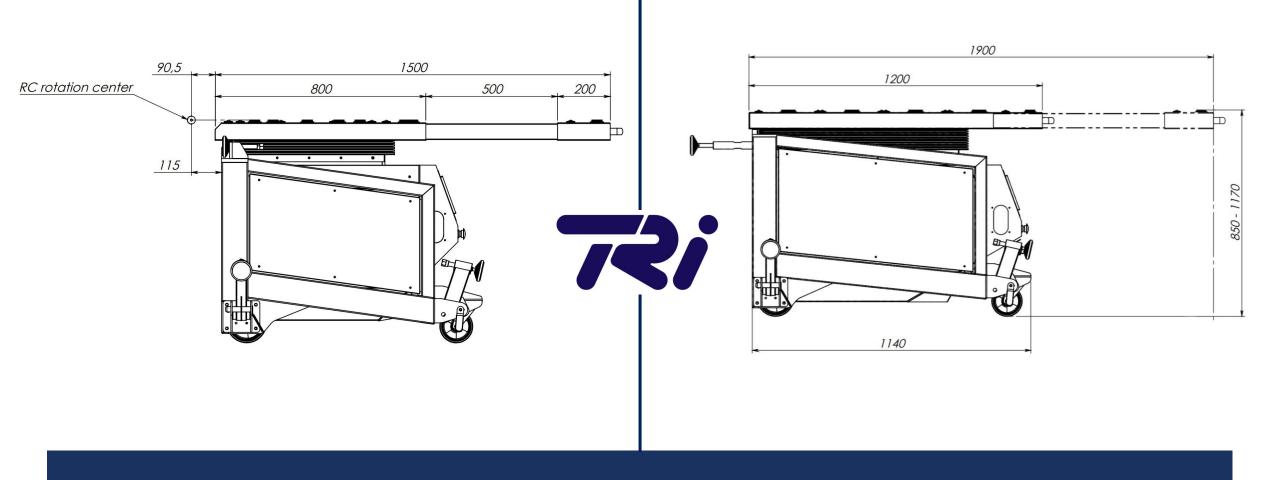

#### **Up 90**

Up 90 dimensions:

#### **Up 300**

Up 300 dimensions:

UP 90 UP 300