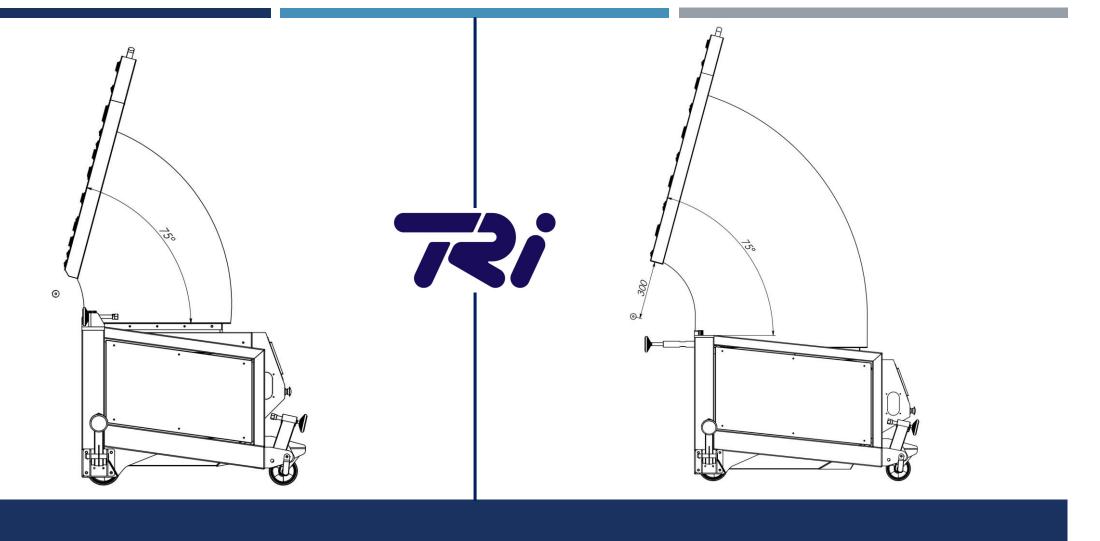

#### **Up 90**

Up 90 dimensions:

#### **Up 300**

Up 300 dimensions:

UP 90 UP 300