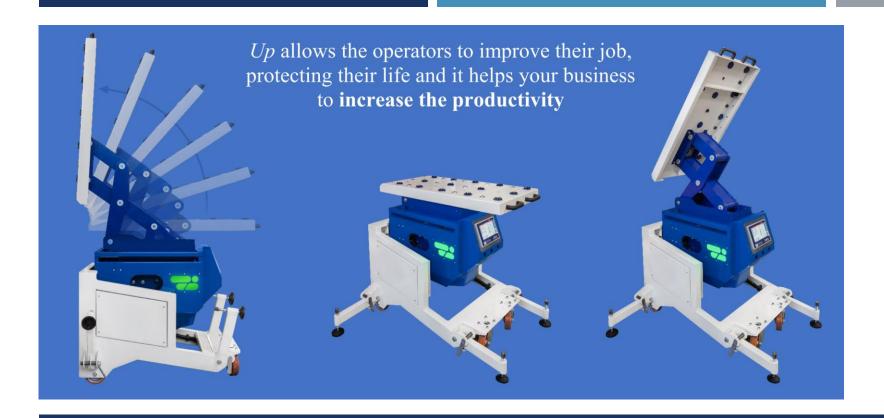

# STEP BY STEP GUIDE TO CHOOSE THE RIGHT **UP** FOR YOU

Up was born from the operators' difficulty in handling large size sheets and from the companies' necessity of increasing their safety and productivity

### DO YOU BEND LARGE SHEET METAL?

THE SOLUTION IS UP