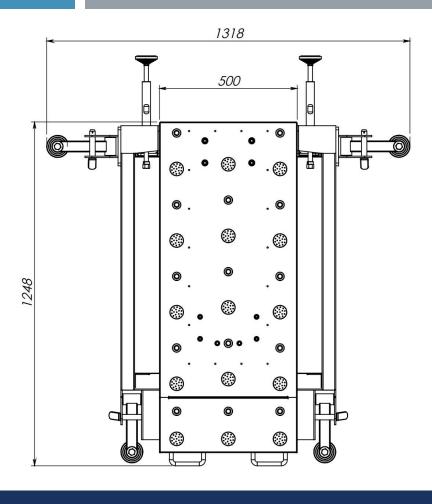

# TRIVENETA SISTEMI



# STEP BY STEP GUIDE TO CHOOSE THE RIGHT **UP** FOR YOU









Up was born from the operators' difficulty in handling large size sheets and from the companies' necessity of increasing their safety and productivity

### DO YOU BEND LARGE SHEET METAL?

THE SOLUTION IS UP

#### HOW TO MAKE THE BEST CHOICE FOR YOU

#### STEP I







### HOW TO MAKE THE BEST CHOICE FOR YOU

#### STEP II

#### **Up 90**

Up 90 dimensions:



#### **Up 300**

Up 300 dimensions:







UP 90 UP 300













#### HOW TO MAKE THE BEST CHOICE FOR YOU

#### STEP III

#### Up Manual

Up 90 Manual: COD. 02590MB

Up Manual

Up 300 Manual: COD. 025300MB



#### Up Automatic

Up 90 Automatic: COD. 02590A

Up Automatic

Up 300 Automatic: COD. 025300A



# HOW TO CONFIGURE YOUR UP - MANUAL VERSION -







Kit Extension Wide Metal

COD. 025E



Kit Vacum

COD. 025V



# HOW TO CONFIGURE YOUR UP - AUTOMATIC VERSION -







Kit Extension Wide Metal

Kit Vacum

COD. 025V

COD. 025E





Kit Automatic Flattening

Kit Automa

Kit Automatic RG Amada

COD. 025RG

COD. 025PS

#### Kit Automatic Flattening

COD. 025PS



#### Kit Automatic RG Amada

**COD. 025RG** 

RG-25~125



# HOW THEY WORK