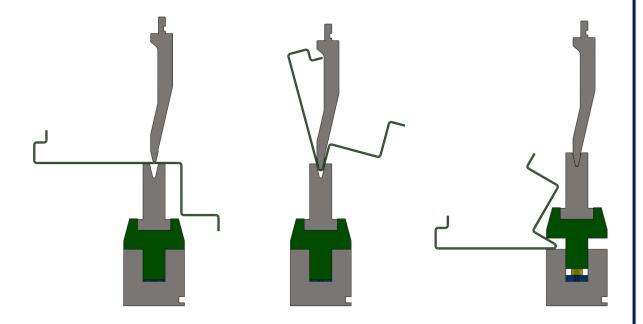

HOICE FOR YOU

#### STEP I







### HOW TO MAKE THE BEST CHOICE FOR YOU

#### STEP II

#### **Up 90**

Up 90 dimensions:



#### **Up 300**

Up 300 dimensions:







UP 90 UP 300













#### HOW TO MAKE THE BEST CHOICE FOR YOU

#### STEP III

#### Up Manual

Up 90 Manual: COD. 02590MB

Up Manual

Up 300 Manual: COD. 025300MB



#### Up Automatic

Up 90 Automatic: COD. 02590A

Up Automatic

Up 300 Automatic: COD. 025300A



# HOW TO CONFIGURE YOUR UP - MANUAL VERSION -







Kit Extension Wide Metal

COD. 025E



Kit Vacum

COD. 025V



# HOW TO CONFIGURE YOUR UP - AUTOMATIC VERSION -







Kit Extension Wide Metal

Kit Vacum

COD. 025V

COD. 025E





Kit Automatic Flattening

Kit Automa

Kit Automatic RG Amada

COD. 025RG

COD. 025PS

#### Kit Automatic Flattening

COD. 025PS



#### Kit Automatic RG Amada

**COD. 025RG** 

RG-25~125



# HOW THEY WORK