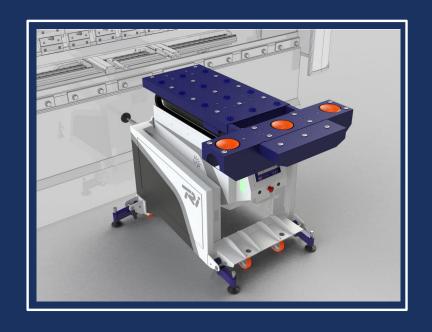

#### Up Automatic

Up 90 Automatic: COD. 02590A

Up Automatic

Up 300 Automatic: COD. 025300A