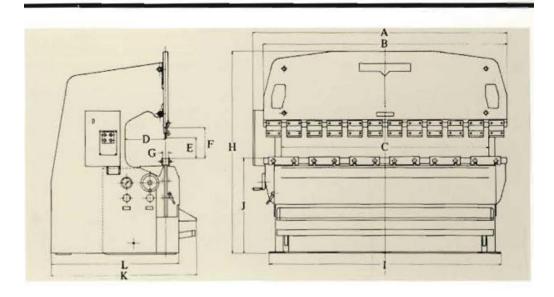

#### **Up 90**

Up 90 dimensions:

#### **Up 300**

Up 300 dimensions:

UP 90 UP 300