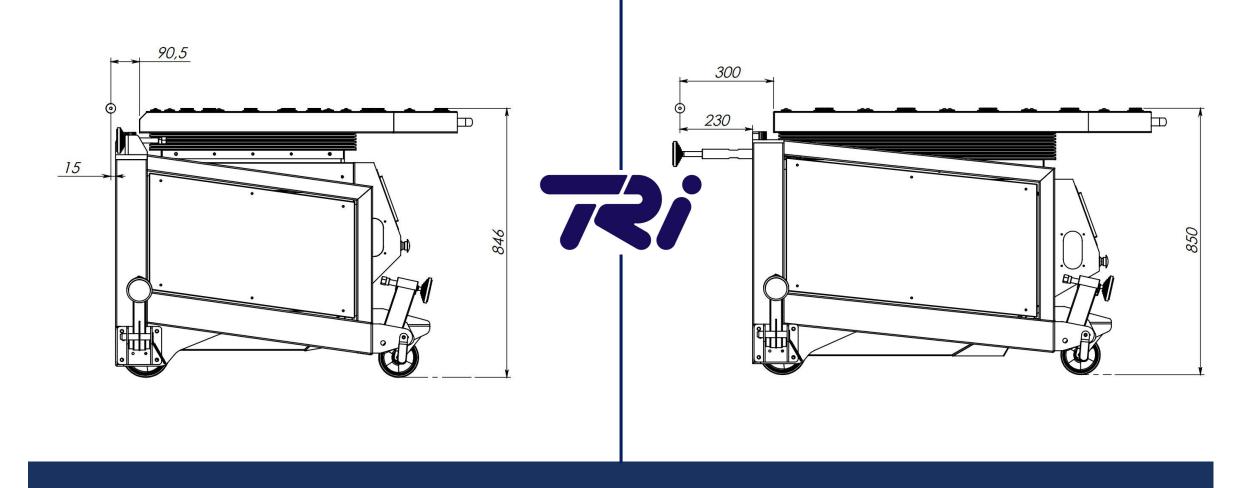

# HOW TO CONFIGURE YOUR UP - MANUAL VERSION -

Kit Extension Wide Metal

COD. 025E

Kit Vacum

COD. 025V

# HOW TO CONFIGURE YOUR UP - AUTOMATIC VERSION -

Kit Extension Wide Metal

Kit Vacum

COD. 025V

COD. 025E

Kit Automatic Flattening

Kit Automa

Kit Automatic RG Amada