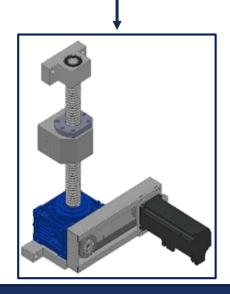

ty of increasing their safety and productivity

### DO YOU BEND LARGE SHEET METAL?

THE SOLUTION IS UP

#### HOW TO MAKE THE BEST CHOICE FOR YOU

#### STEP I







### HOW TO MAKE THE BEST CHOICE FOR YOU

#### STEP II

#### **Up 90**

Up 90 dimensions:



#### **Up 300**

Up 300 dimensions:







UP 90 UP 300













#### HOW TO MAKE THE BEST CHOICE FOR YOU

#### STEP III

#### Up Manual

Up 90 Manual: COD. 02590MB

Up Manual

Up 300 Manual: COD. 025300MB



#### Up Automatic

Up 90 Automatic: COD. 02590A

Up Automatic

Up 300 Automatic: COD. 025300A



# HOW TO CONFIGURE YOUR UP - MANUAL VERSION -







Kit Extension Wide Metal

COD. 025E



Kit Vacum

COD. 025V



# HOW TO CONFIGURE YOUR UP - AUTOMATIC VERSION -







Kit Extension Wide Metal

Kit Vacum

COD. 025V

COD. 025E





Kit Automatic Flattening

Kit Automa

Kit Automatic RG Amada

COD. 025RG

COD. 025PS

#### Kit Automatic Flattening

COD. 025PS



#### Kit Automatic RG Amada

**COD. 025RG** 

RG-25~125



# HOW THEY WORK