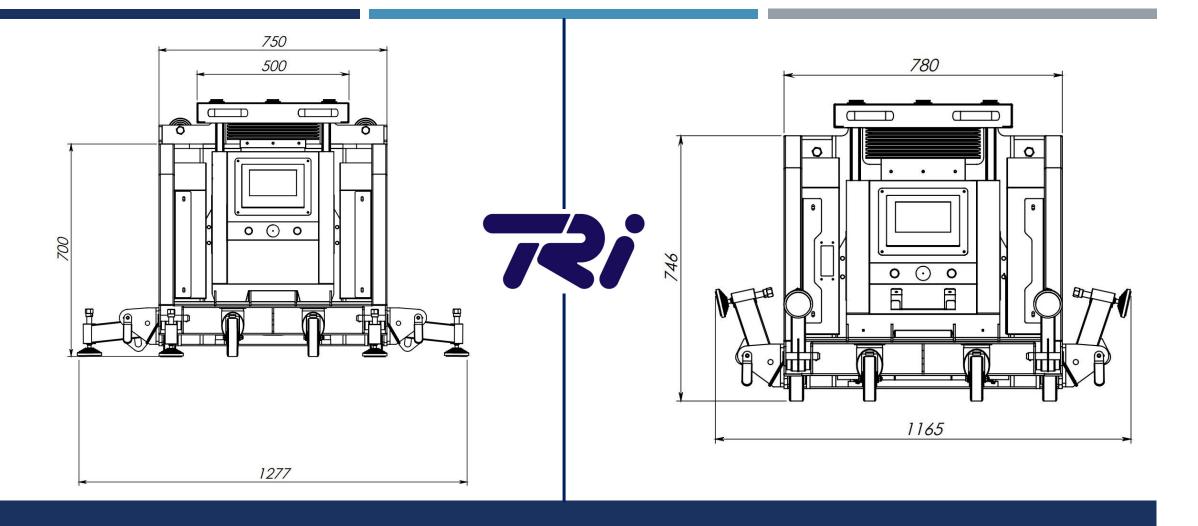

#### **Up 90**

Up 90 dimensions:

#### **Up 300**

Up 300 dimensions:

UP 90 UP 300