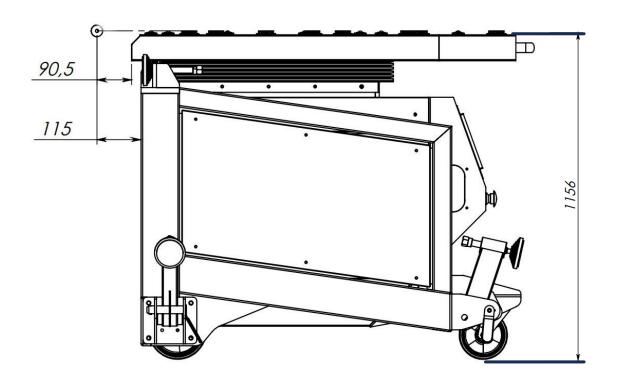

# TRIVENETA SISTEMI



# STEP BY STEP GUIDE TO CHOOSE THE RIGHT **UP** FOR YOU









Up was born from the operators' difficulty in handling large size sheets and from the companies' necessity of increasing their safety and productivity

### DO YOU BEND LARGE SHEET METAL?

THE SOLUTION IS UP

#### HOW TO MAKE THE BEST CHOICE FOR YOU

#### STEP I







### HOW TO MAKE THE BEST CHOICE FOR YOU

#### STEP II

#### **Up 90**

Up 90 dimensions:



#### **Up 300**

Up 300 dimensions:







UP 90 UP 300













#### HOW TO MAKE THE BEST CHOICE FOR YOU

#### STEP III

#### Up Manual

Up 90 Manual: COD. 02590MB

Up Manual

Up 300 Manual: COD. 025300MB



#### Up Automatic

Up 90 Automatic: COD. 02590A

Up Automatic

Up 300 Automatic: COD. 025300A



# HOW TO CONFIGURE YOUR UP - MANUAL VERSION -







Kit Extension Wide Metal

COD. 025E



Kit Vacum

COD. 025V



# HOW TO CONFIGURE YOUR UP - AUTOMATIC VERSION -







Kit Extension Wide Metal

Kit Vacum

COD. 025V

COD. 025E





Kit Automatic Flattening

Kit Automa

Kit Automatic RG Amada

COD. 025RG

COD. 025PS

#### Kit Automatic Flattening

COD. 025PS



#### Kit Automatic RG Amada

**COD. 025RG** 

RG-25~125



# HOW THEY WORK