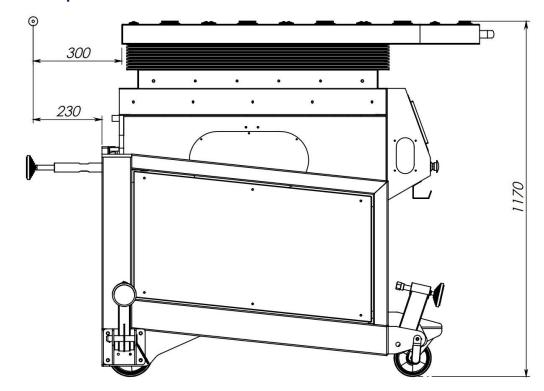

# TRIVENETA SISTEMI



# STEP BY STEP GUIDE TO CHOOSE THE RIGHT **UP** FOR YOU









Up was born from the operators' difficulty in handling large size sheets and from the companies' necessity of increasing their safety and productivity

### DO YOU BEND LARGE SHEET METAL?

THE SOLUTION IS UP

#### HOW TO MAKE THE BEST CHOICE FOR YOU

#### STEP I







### HOW TO MAKE THE BEST CHOICE FOR YOU

#### STEP II

#### **Up 90**

Up 90 dimensions:



#### **Up 300**

Up 300 dimensions:







UP 90 UP 300













#### HOW TO MAKE THE BEST CHOICE FOR YOU

#### STEP III

#### Up Manual

Up 90 Manual: COD. 02590MB

Up Manual

Up 300 Manual: COD. 025300MB



#### Up Automatic

Up 90 Automatic: COD. 02590A

Up Automatic

Up 300 Automatic: COD. 025300A



# HOW TO CONFIGURE YOUR UP - MANUAL VERSION -







Kit Extension Wide Metal

COD. 025E



Kit Vacum

COD. 025V



# HOW TO CONFIGURE YOUR UP - AUTOMATIC VERSION -







Kit Extension Wide Metal

Kit Vacum

COD. 025V

COD. 025E





Kit Automatic Flattening

Kit Automa

Kit Automatic RG Amada

COD. 025RG

COD. 025PS

#### Kit Automatic Flattening

COD. 025PS



#### Kit Automatic RG Amada

**COD. 025RG** 

RG-25~125



# HOW THEY WORK