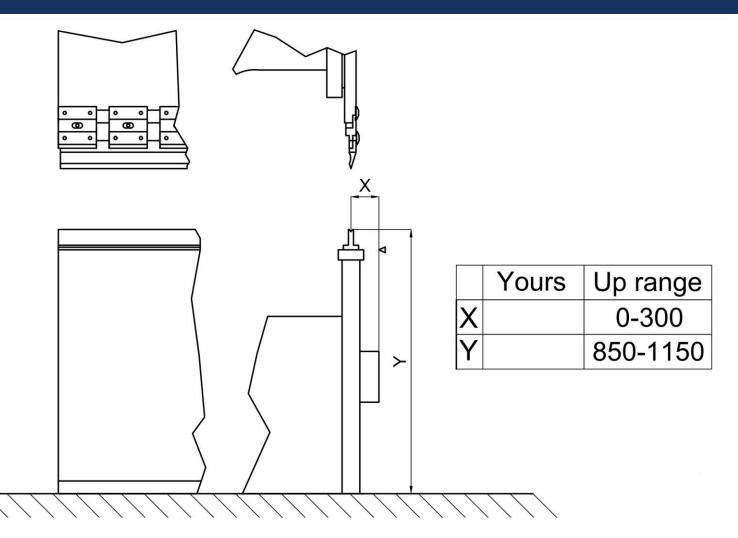

#### STEP II

#### **Up 90**

Up 90 dimensions:

#### **Up 300**

Up 300 dimensions:

UP 90 UP 300