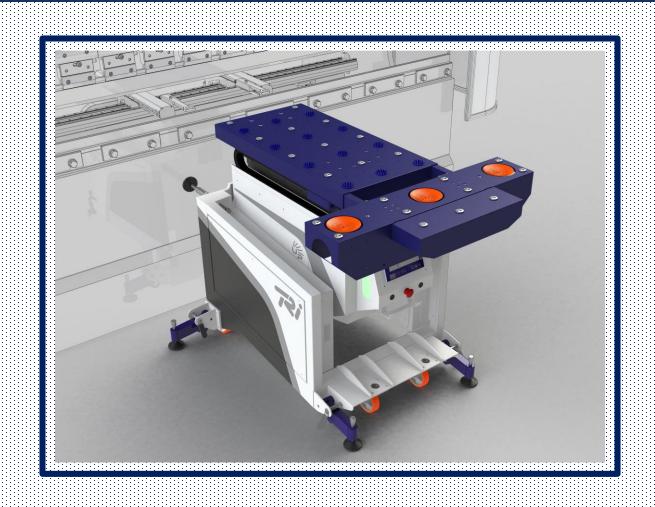

# STEP BY STEP GUIDE TO CHOOSE THE RIGHT **UP** FOR YOU

Up was born from the operators' difficulty in handling large size sheets and from the companies' necessity of increasing their safety and productivity

### DO YOU BEND LARGE SHEET METAL?

THE SOLUTION IS UP