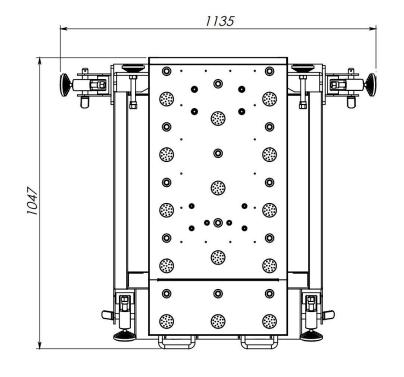

# TRIVENETA SISTEMI



# STEP BY STEP GUIDE TO CHOOSE THE RIGHT **UP** FOR YOU









Up was born from the operators' difficulty in handling large size sheets and from the companies' necessity of increasing their safety and productivity

### DO YOU BEND LARGE SHEET METAL?

THE SOLUTION IS UP

#### HOW TO MAKE THE BEST CHOICE FOR YOU

#### STEP I







### HOW TO MAKE THE BEST CHOICE FOR YOU

#### STEP II

#### **Up 90**

Up 90 dimensions:



#### **Up 300**

Up 300 dimensions:







UP 90 UP 300













#### HOW TO MAKE THE BEST CHOICE FOR YOU

#### STEP III

#### Up Manual

Up 90 Manual: COD. 02590MB

Up Manual

Up 300 Manual: COD. 025300MB



#### Up Automatic

Up 90 Automatic: COD. 02590A

Up Automatic

Up 300 Automatic: COD. 025300A



# HOW TO CONFIGURE YOUR UP - MANUAL VERSION -







Kit Extension Wide Metal

COD. 025E



Kit Vacum

COD. 025V



# HOW TO CONFIGURE YOUR UP - AUTOMATIC VERSION -







Kit Extension Wide Metal

Kit Vacum

COD. 025V

COD. 025E





Kit Automatic Flattening

Kit Automa

Kit Automatic RG Amada

COD. 025RG

COD. 025PS

#### Kit Automatic Flattening

COD. 025PS



#### Kit Automatic RG Amada

**COD. 025RG** 

RG-25~125



# HOW THEY WORK