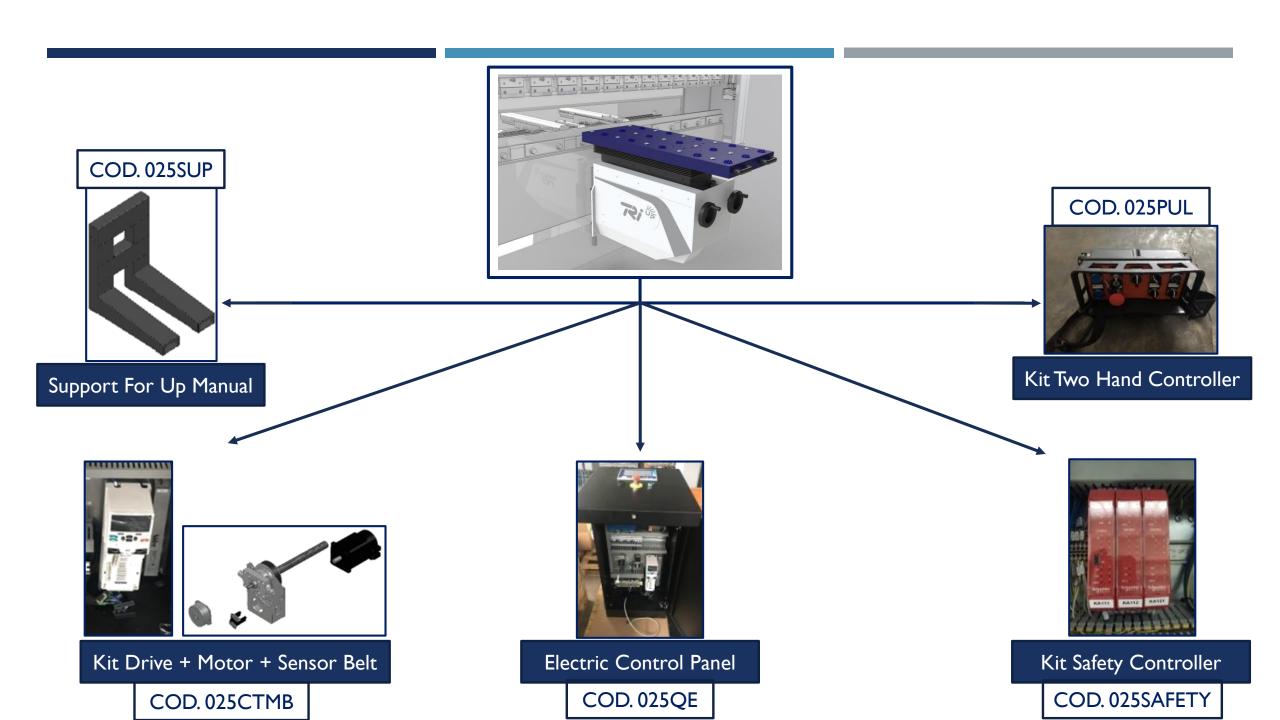

#### Up Manual

Up 90 Manual: COD. 02590MB

Up Manual

Up 300 Manual: COD. 025300MB

# HOW TO CONFIGURE YOUR UP - MANUAL VERSION -

Kit Extension Wide Metal

COD. 025E

Kit Vacum

COD. 025V