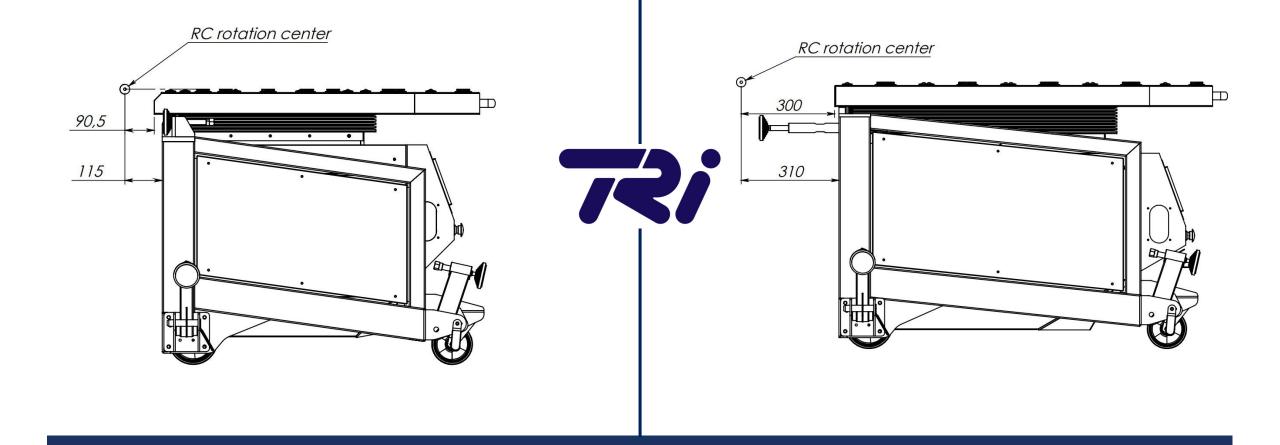

# HOW TO CONFIGURE YOUR UP - MANUAL VERSION -

Kit Extension Wide Metal

COD. 025E

Kit Vacum

COD. 025V

# HOW TO CONFIGURE YOUR UP - AUTOMATIC VERSION -

Kit Extension Wide Metal

Kit Vacum

COD. 025V

COD. 025E

Kit Automatic Flattening

Kit Automa

Kit Automatic RG Amada