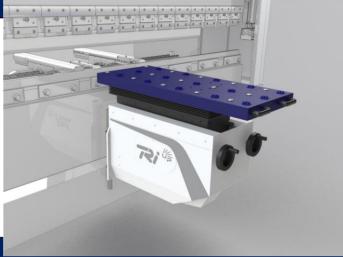

## SOLUTIONS FOR PRESS BRAKES RETROFITTING

This is a device with which you can really change the way you work with your press brake; therefore, Triveneta Impianti proposes a product that can increase the performance of your machine tool and at the same time make it safer.

It has a simple name, how simple it will become to bend even large sheet metal: Up!

You don't have to change your press brake, it's an added device that follows the sheet to work in graph to eliminate the risks for the operator, and we use the singular "operator" because only one person will be enough to handle even very heavy pieces and big dimensions!

Connect Up to any CNC of any press brakes and you can quickly use it on every machine tool in your company.

Furthermore, it is possible to choose between two models of Up:

- 1. UP FRAME Basic model with standard performances
- 2. **UP UNIVERSAL** "Premium" version with advanced performances