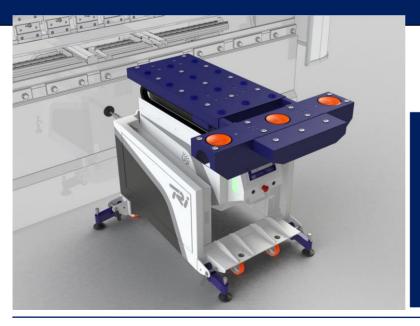

## SOLUTIONS FOR PRESS BRAKES RETROFITTING

This is a device with which you can really change the way you work with your press brake; therefore, Triveneta Impianti proposes a product that can increase the performance of your machine tool and at the same time make it safer.

It has a simple name, how simple it will become to bend even large sheet metal: Up!

You don't have to change your press brake, it's an added device that follows the sheet to work in graph to eliminate the risks for the operator, and we use the singular "operator" because only one person will be enough to handle even very heavy pieces and big dimensions!

Connect Up to any CNC of any press brakes and you can quickly use it on every machine tool in your company.

Furthermore, it is possible to choose between two models of Up:

- 1. UP FRAME Basic model with standard performances
- 2. **UP UNIVERSAL** "Premium" version with advanced performances