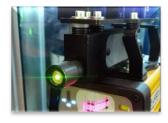

# **B-SNIPER 02**

COD. 024 02

Mounted on the bracket, B-Sniper 02 traces a high visibility laser beam on the piece to be bent to simulate the bending line. The operator has just to match the references traced on the piece to the line projected by B-Sniper 02.

Equipped with rechargeable batteries and battery charger, B-Sniper 02 is **very easy to install** on the bracket of your press brake and is **immediately ready for use**.