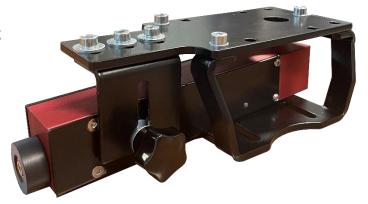

# **B-SNIPER 02**

COD. 024 02

Mounted on the bracket, B-Sniper 02 traces a high visibility laser beam on the piece to be bent to simulate the bending line. The operator has just to match the references traced on the piece to the line projected by B-Sniper 02.

Equipped with rechargeable batteries and battery charger, B-Sniper 02 is **very easy to install** on the bracket of your press brake and is **immediately ready for use**.