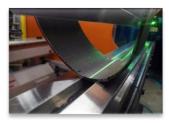

# **B-SNIPER 02**

COD. 024 02

Mounted on the bracket, B-Sniper 02 traces a high visibility laser beam on the piece to be bent to simulate the bending line. The operator has just to match the references traced on the piece to the line projected by B-Sniper 02.