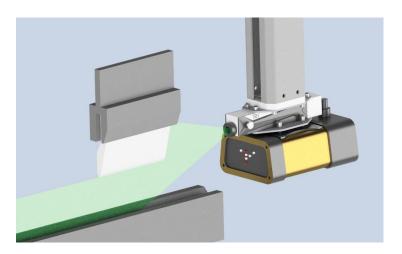

# **B-SNIPER 02**

COD. 024 02

Mounted on the bracket, B-Sniper 02 traces a high visibility laser beam on the piece to be bent to simulate the bending line. The operator has just to match the references traced on the piece to the line projected by B-Sniper 02.

Universal installation and immediate and intuitive use, thanks to B-Sniper 02 some programming parts will no longer be necessary, with the certainty of obtaining reliable results even in multi-station.