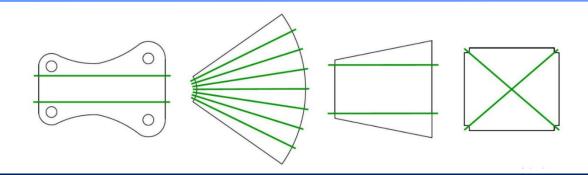

With B-Sniper 02 no more positioning errors even with large radius punches.

Especially with large pieces, diamonds, calendaring and irregular or conical shapes B-Sniper 02 is an unbeatable tool:

UP TO MORE
THAN 67% OF TIME SAVED
IN POSITIONING