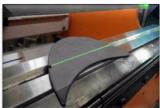

# **B-SNIPER 02**

COD. 024 02

Mounted on the bracket, B-Sniper 02 traces a high visibility laser beam on the piece to be bent to simulate the bending line. The operator has just to match the references traced on the piece to the line projected by B-Sniper 02.