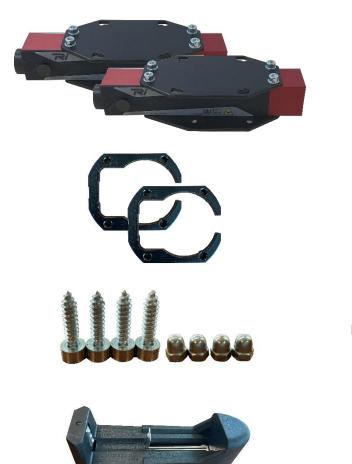

### IN B-SNIPER 02 TWIN KIT IS INCLUDED:

Nr. 2 B-Sniper 02 with 1 battery each

Nr. 2 C for the installation on the bracket

Nr. 4 screws and Nr. 4 blind nuts for each B-Sniper 02

Nr. 2 battery recharger