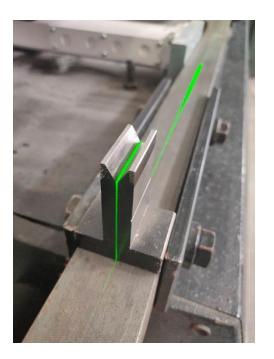

#### MAKE SURE THAT THE CENTER OF THE BRACKETS ALIGNED WITH THE CENTER OF THE DIE

This preliminary operation is **absolutely necessary to ensure correct alignment** of the B-Sniper 02 Twin laser track **throughout the rest of the installation procedure**.

## **STEP 2**

Reinstall the DSP Laser device on the bracket, under the B-Sniper 02 as follows:

Therefore, align the B-Sniper 02 device so that the laser trace is projected to the center of the matrix and align the DSP Laser photocell last.