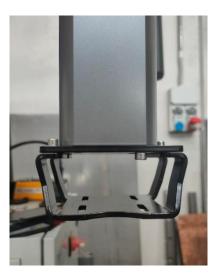

#### MAKE SURE THAT THE CENTER OF THE BRACKETS ALIGNED WITH THE CENTER OF THE DIE

This preliminary operation is **absolutely necessary to ensure correct alignment** of the B-Sniper 02 Twin laser track **throughout the rest of the installation procedure**.