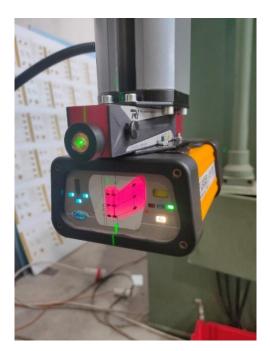

### **STEP 1**

Start by disassembling and removing the DSP Laser device from the bracket.

Then place the C supplied in the Twin Kit on the B-Sniper 02 using the screws of the Twin Kit to fix the C and the aforementioned B-Sniper 02 to the bracket.

Fixing in the slots will leave some "space" for the device. This is normal, as it will allow you to later make adjustments to the calibration of the B-Sniper 02 laser beam projection.

## **STEP 2**

Reinstall the DSP Laser device on the bracket, under the B-Sniper 02 as follows:

Therefore, align the B-Sniper 02 device so that the laser trace is projected to the center of the matrix and align the DSP Laser photocell last.