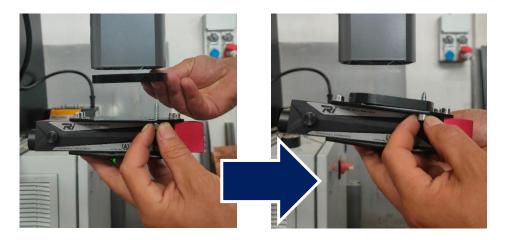

### **STEP 1**

Start by disassembling and removing the DSP Laser device from the bracket.

Then place the C supplied in the Twin Kit on the B-Sniper 02 using the screws of the Twin Kit to fix the C and the aforementioned B-Sniper 02 to the bracket.

Fixing in the slots will leave some "space" for the device. This is normal, as it will allow you to later make adjustments to the calibration of the B-Sniper 02 laser beam projection.