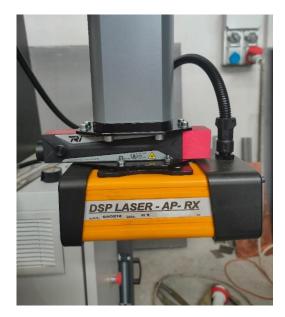

## **STEP 2**

Reinstall the DSP Laser device on the bracket, under the B-Sniper 02 as follows:

Therefore, align the B-Sniper 02 device so that the laser trace is projected to the center of the matrix and align the DSP Laser photocell last.