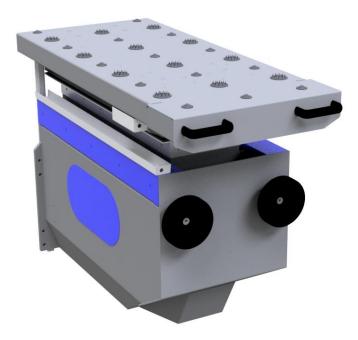

## **UP 300 ON**

COD. 025 300 ON

If you **bend large sheet metal** and your **operators find it difficult** the solution to facilitate them while **ensuring safety and speed of execution** is our banding aid Up.

## **UP 300 ON**

COD. 025 300 ON

Up is a banding aid that we define "sheet follower" and helps the operator to improve his work by **protecting his safety and facilitating him** so as to help in turn your company to **increase the quality and speed** of production.

Portata massima: 150kg

Our Up:

- → It is installed on the front of your current press brake
- → It will increase the productivity of the machine
- → Your operators will be able to work more fluidly
- → It reduces the risk of injury to the worker (eg tilting the sheet)