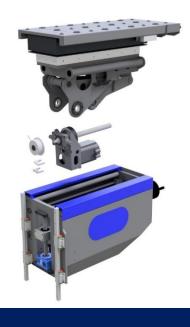

External brake applied on the ball screw

500x1800 extendable table with balls and brushes

ANGLE OF INCLINATION OF THE PLANE: 0° / 75°

ACCURACY: +/- 0.5°

FORWARD/BACKWARD ADJUSTMENT: manual

run of 120mm

HEIGHT ADJUSTMENT: manual run 200mm SAFETY BRAKE SEPARATED FROM THE ENGINE

Movement via levers and recirculating screws

**DIMENSIONS:** Width 760mm - Length 1100mm **HEIGHT:** adjustable from 950mm to 1150mm

**ROTATION CENTRE:** 300mm

**SUPPORT TOP DIMENSIONS:** 500 x 1000,

extendable up to 1500mm **WEIGHT:** 250 kg

**AVAILABLE TORQUE: 150 kgm** 