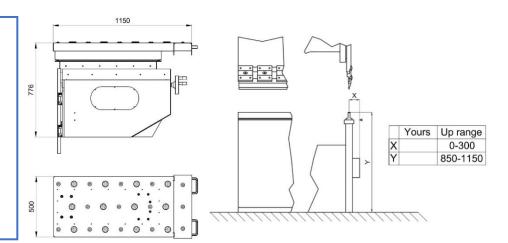

**DIMENSIONS:** Width 760mm - Length 1100mm **HEIGHT:** adjustable from 950mm to 1150mm

**ROTATION CENTRE:** 300mm

**SUPPORT TOP DIMENSIONS:** 500 x 1000,

extendable up to 1500mm **WEIGHT:** 250 kg

**AVAILABLE TORQUE: 150 kgm** 

ANGLE OF INCLINATION OF THE PLANE: 0° / 75°

ACCURACY: +/- 0.5°

FORWARD/BACKWARD ADJUSTMENT: manual

run of 120mm

HEIGHT ADJUSTMENT: manual run 200mm SAFETY BRAKE SEPARATED FROM THE ENGINE

Movement via levers and recirculating screws

External brake applied on the ball screw

500x1800 extendable table with balls and brushes