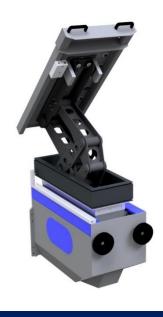

## **UP 300 ON**

COD. 025 300 ON

If you **bend large sheet metal** and your **operators find it difficult** the solution to facilitate them while **ensuring safety and speed of execution** is our banding aid Up.

## **UP 300 ON**

COD. 025 300 ON

Up is a banding aid that we define "sheet follower" and helps the operator to improve his work by **protecting his safety and facilitating him** so as to help in turn your company to **increase the quality and speed** of production.

Portata massima: 150kg

Our Up:

- → It is installed on the front of your current press brake
- → It will increase the productivity of the machine
- → Your operators will be able to work more fluidly
- → It reduces the risk of injury to the worker (eg tilting the sheet)

**DIMENSIONS:** Width 760mm - Length 1100mm **HEIGHT:** adjustable from 950mm to 1150mm

**ROTATION CENTRE:** 300mm

**SUPPORT TOP DIMENSIONS:** 500 x 1000,

extendable up to 1500mm **WEIGHT:** 250 kg

**AVAILABLE TORQUE: 150 kgm** 