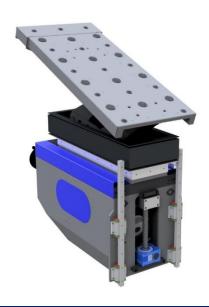

**DIMENSIONS:** Width 760mm - Length 1100mm **HEIGHT:** adjustable from 950mm to 1150mm

**ROTATION CENTRE:** 300mm

**SUPPORT TOP DIMENSIONS:** 500 x 1000,

extendable up to 1500mm **WEIGHT:** 250 kg

**AVAILABLE TORQUE: 150 kgm** 

ANGLE OF INCLINATION OF THE PLANE: 0° / 75°

ACCURACY: +/- 0.5°

FORWARD/BACKWARD ADJUSTMENT: manual

run of 120mm

HEIGHT ADJUSTMENT: manual run 200mm SAFETY BRAKE SEPARATED FROM THE ENGINE

Movement via levers and recirculating screws

External brake applied on the ball screw

500x1800 extendable table with balls and brushes