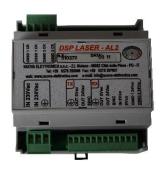

Module AL2 is an electronic module whose logic has been planned to **monitor and manage the systems and components present on a press brake** to ensure the safety of the bending process itself according to the EN12622 standard.

MODULO AL2 230Vac