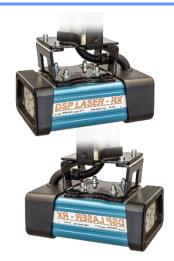

## DSP LASER TX + RX B211

DSP emits a **visible laser barrier** which, made and placed as described in the EN12622 standard, **protects the press brake operator** against the risk of being crushed between the upper and lower part during the closing of the fold in high speed.