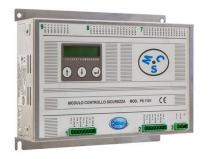

### **PLC MCS**

MCS is an electronic module, whose logic has been planned to monitor and operate the systems and the components present on a press brake, which ensure a safe use of the press itself according to what foreseen by standard EN12622.