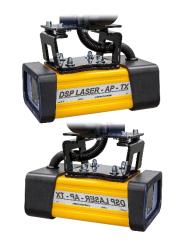

### DSP AP LASER TX + RX

DSP AP is a visible laser emission barrier which, realized and placed as described in Standard EN12622, protects the operator of the press brake against the danger to be squashed between the upper and the lower tool during the closing of the press in high speed.