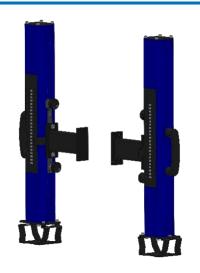

## SMART BRAKETS

Smart Brackets are specific model of brackets studied to **handle DSP AP in a press brake** according to what foreseen by standard EN12622.

**Run 400 mm** 