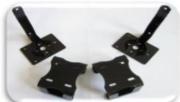

- $\rightarrow$  Adaption bracket Light DFS LASER BEAM in DSP LASER
- $\rightarrow$  Multi-polar cable to be replaced in the receiver
- $\rightarrow$  Electrical schemes for applying the system