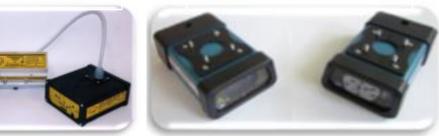

Composed by accessories that will make you switch to the new generation of the LASER DSP

AFTER

### DSP LASER Kit is composed by:

 $\rightarrow$  DSP LASER

BEFORE

- $\rightarrow$  Adaption bracket Light DFS LASER BEAM in DSP LASER
- $\rightarrow$  Multi-polar cable to be replaced in the receiver
- $\rightarrow$  Electrical schemes for applying the system