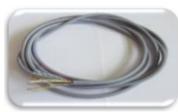

- $\rightarrow$  Adaption bracket Light DFS LASER BEAM in DSP LASER
- $\rightarrow$  Multi-polar cable to be replaced in the receiver
- $\rightarrow$  Electrical schemes for applying the system